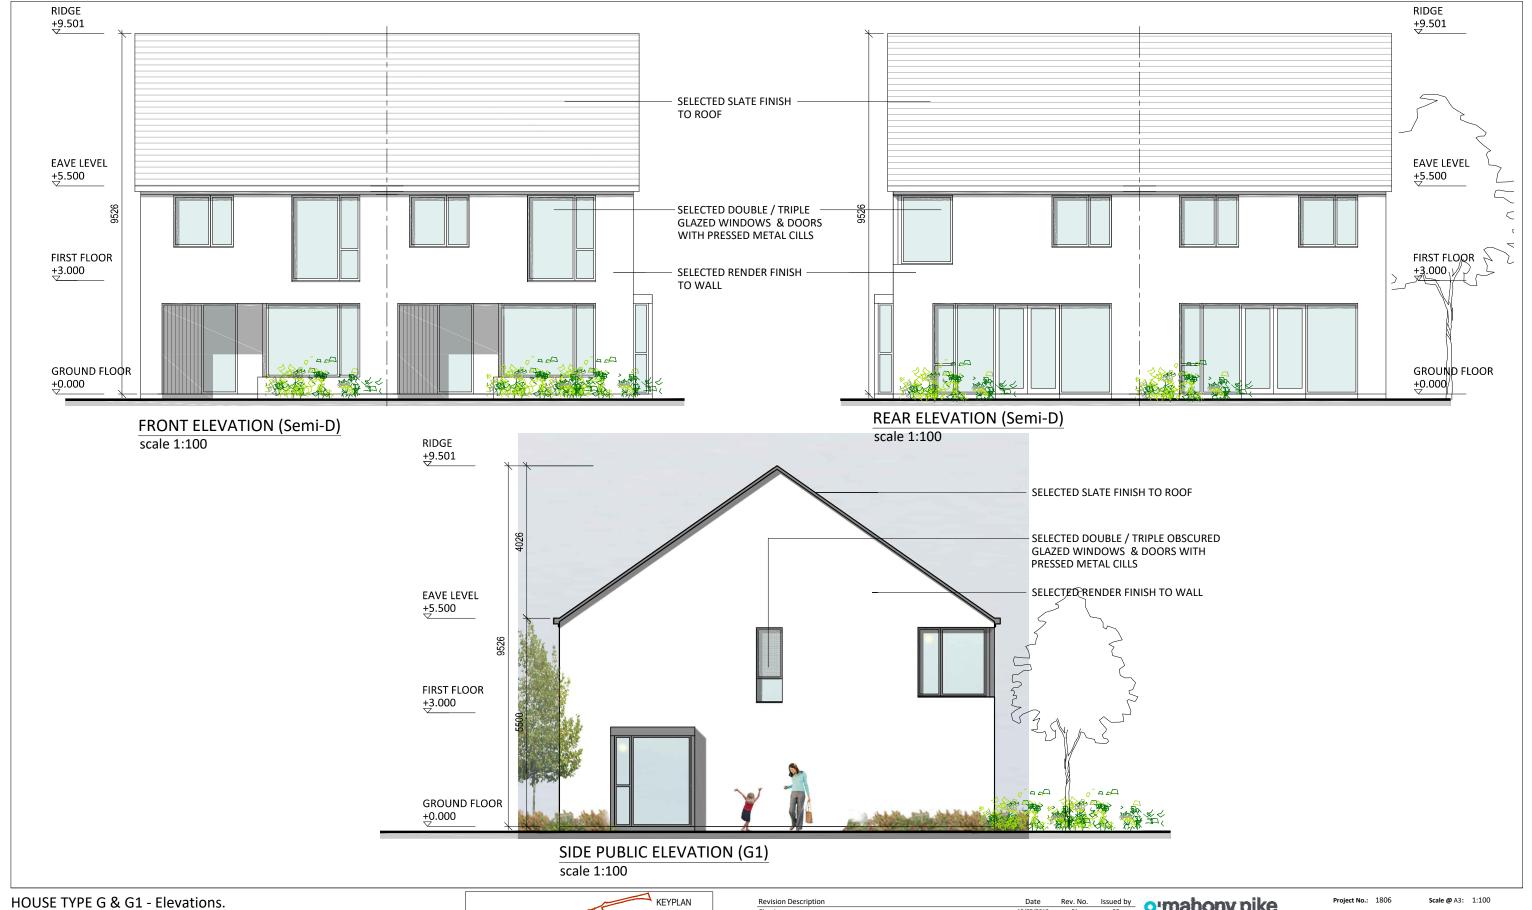

4 BED - 2 STOREY SEMI-D / DETACHED HOUSE a: 120.8m<sup>2</sup>

| Revision Description                                                                                                                                                                                              | Date                                   | Rev. No.         | Issued by  | omahony pike                                                                                                                                                                        |                                              |                                                            |                  | Proj |
|-------------------------------------------------------------------------------------------------------------------------------------------------------------------------------------------------------------------|----------------------------------------|------------------|------------|-------------------------------------------------------------------------------------------------------------------------------------------------------------------------------------|----------------------------------------------|------------------------------------------------------------|------------------|------|
| Planning                                                                                                                                                                                                          | 15/05/2019                             | 15/05/2019 01 RD |            |                                                                                                                                                                                     | Outlight blike                               |                                                            |                  |      |
|                                                                                                                                                                                                                   |                                        |                  |            | email: info@omahonypike.com       The Chapel       26         tel: +353 1 202 7400       Mount St. Anne's       Co.         fax: +353 1 283 0822       Milltown, Dublin 6       Co. |                                              | Cork                                                       | Drav             |      |
|                                                                                                                                                                                                                   |                                        |                  |            |                                                                                                                                                                                     |                                              | Mount St. Anne's<br>Milltown, Dublin 6<br>D06 XN52 Ireland | T12 R2RV Ireland | Mod  |
|                                                                                                                                                                                                                   |                                        |                  |            |                                                                                                                                                                                     |                                              |                                                            |                  |      |
|                                                                                                                                                                                                                   |                                        |                  |            |                                                                                                                                                                                     |                                              |                                                            |                  |      |
|                                                                                                                                                                                                                   |                                        |                  |            | Project: Residential Development Location: Blackrock, Dundalk, Co. Louth Client: Kingsbridge Consultancy Ltd.                                                                       |                                              | ntial Development                                          |                  |      |
|                                                                                                                                                                                                                   |                                        |                  |            |                                                                                                                                                                                     |                                              | ck, Dundalk,                                               | Co. Louth        |      |
|                                                                                                                                                                                                                   |                                        |                  |            |                                                                                                                                                                                     |                                              | ancy Ltd.                                                  |                  |      |
| Figured dimensions only to be used. This drawing is copyright of                                                                                                                                                  | O'Mahony Pike Architects Ltd. All info | mation is sha    | red as per | Drawing Title:                                                                                                                                                                      | Drawing Title: HOUSE TYPE G & G1- Elevations |                                                            |                  |      |
| approved use in accordance with BS1192(2007) + A2(2016), Table 5; Standard Codes for Suitability of Models and Documents.  If Information Approval Check' is empty, this information has been shared at 50 - WIP. |                                        |                  |            | Drawing No.:                                                                                                                                                                        | 1806-OMP-HTG-00-DR-A-XX-20001                |                                                            |                  |      |